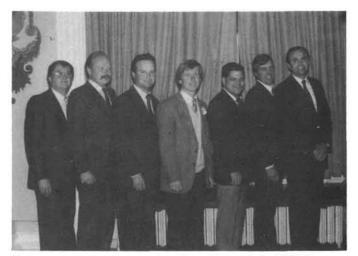

(cont'd. page 16)

Mr. Jerry Faubel, Director G.C.S.A.A.

Keynote Address

Dr. Randall Kane, Agronomist for Illinois Turfgrass Foundation and Chicago District Golf Foundation

Morning speakers at clinic, left to right: Al Frantik, Assistant Supt. at St. Charles C.C.; Ted Sokolis, Supt. at Pine Meadow G.C.; Jerry Faubel, Director of G.C.S.A.A.; Joel Puppur, Supt. at Bartlett Hills Golf Club; Ray Schmitz, Supt. at Flossmoor C.C.