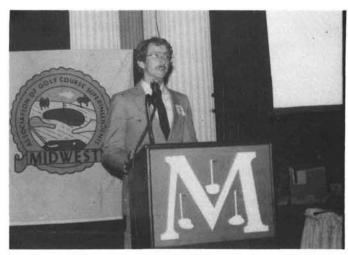

(cont'd. page 16)

Mr. Jerry Faubel, Director G.C.S.A.A.

Keynote Address

Dr. Randall Kane, Agronomist for Illinois Turfgrass Foundation and Chicago District Golf Foundation

Morning speakers at clinic, left to right: Al Frantik, Assistant Supt. at St. Charles C.C.; Ted Sokolis, Supt. at Pine Meadow G.C.; Jerry Faubel, Director of G.C.S.A.A.; Joel Puppur, Supt. at Bartlett Hills Golf Club; Ray Schmitz, Supt. at Flossmoor C.C.