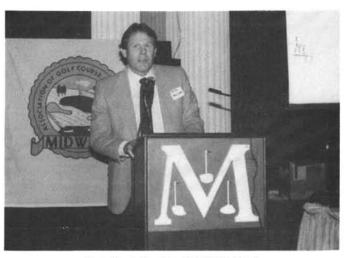

(cont'd. page 16)

Mr. Jerry Faubel, Director G.C.S.A.A.

Keynote Address

Dr. Randall Kane, Agronomist for Illinois Turfgrass Foundation and Chicago District Golf Foundation

Morning speakers at clinic, left to right: Al Frantik, Assistant Supt. at St. Charles C.C.; Ted Sokolis, Supt. at Pine Meadow G.C.; Jerry Faubel, Director of G.C.S.A.A.; Joel Puppur, Supt. at Bartlett Hills Golf Club; Ray Schmitz, Supt. at Flossmoor C.C.