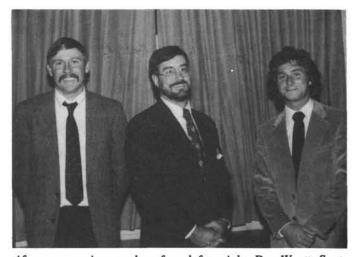

Afternoon session speakers from left to right: Dan Wyatt, Supt. at Rockford C.C.; Mike Matchen, Supt. at Wilmette G.C.; and Dan Dinelli, Assistant Supt. at North Shore C.C.

Group picture of the fine crowd at the 33rd MAGCS Clinic