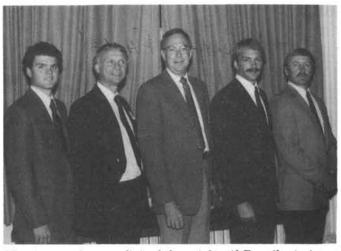

(cont'd. page 16)

Mr. Jerry Faubel, Director G.C.S.A.A.

Keynote Address

Dr. Randall Kane, Agronomist for Illinois Turfgrass Foundation and Chicago District Golf Foundation

Morning speakers at clinic, left to right: Al Frantik, Assistant Supt. at St. Charles C.C.; Ted Sokolis, Supt. at Pine Meadow G.C.; Jerry Faubel, Director of G.C.S.A.A.; Joel Puppur, Supt. at Bartlett Hills Golf Club; Ray Schmitz, Supt. at Flossmoor C.C.