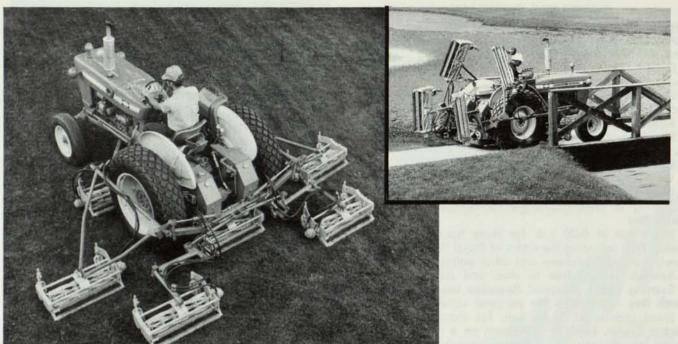

Beginning a new era in turf mowing, the Roseman 7 unit Hydra-Gang Mower utilizes the tractor power take-off system to power the cutting reels and the tractor hydraulic system to provide hydraulic lift for each mower unit. Hills and banks can be mowed easily regardless of soft or wet turf conditions. Individual mower units follow ground contour with unlimited flexibility without scalping. The Hydra-Gang mounts on Ford 2000 and 3000 All Purpose model tractors.