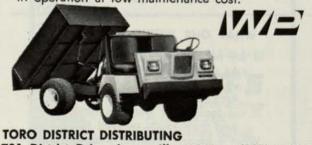

# 4 wheel WHEEL POWER

TRUCK TRACTOR offers Versatility, Capability, and Capacity (2000 lb. payload) to the golf course, cemetery, landscape contractor or grounds keeper. Designed to carry maximum loads ... from dirt to chemicals, to potted plants, to top dress greens, to fill sand traps, to repair cart paths, to pull mowers, spiker, or aerofyer . . . over the fairways or up the steepest hills without damage to the turf ... 4 wheel drive WHEEL POWER does the iob.

Versatility is increased through the optional 3point hitch, hydraulic blade, backhoe, or one of many other attachments. The 25 HP engine, articulated power steering and torque-converter drive provide rugged dependability with ease in operation at low maintenance cost.