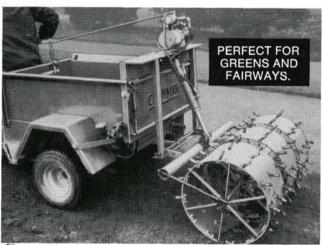

# **AERATOR FOR TEES AND GREENS**

fits Cushman Truckster. Garden Tractors, Yazoo, etc.

New aerator, with smaller pluggers ideal for tees and greens, takes swath 42 inches wide and pulls 108 or 180 pluggers per revolution. Easy to hook-up, it can be raised and lowered by its own self-contained hydraulic system. Needs no additional accessories. Can be converted to a roller, slicer, or spiker.

### 6-FOOT AERATOR FOR FAIRWAYS ALSO

AVAILABLE Fits any full-size tractor and can be raised and lower ed by means of a conversion unit which utilizes tractor's hydraulic system and transfers tractor's weight to aerator. Removes 180 plugs per revolution

#### **CONVERT-A-UNITS** AVAILABLE TO CON VERT EACH AERATOR TO A COMPLETE TURF MAINTENANCE SYSTEM

When you use it as it is, it's a roller. When you attach slicer plates, it's a slicer. When you attach spiker plates, it's a spiker.

#### Guaranteed For One Year Against All Mechanical Defects

Covers The Fairway Of An 18-Hole Golf Course In Less That 8 Hours. Adaptable for all tractors. Specify tractor name, size of tires, and model number when ordering.