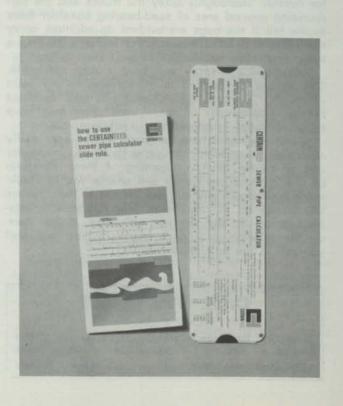

## SEWER PIPE CALCULATOR SLIDE RULE

A convenient, pocket-size sewer pipe calculator slide rule is being offered free by Certain-teed Products Corporation, manufacturer of pipe products. An 8-page booklet of instructions and suggested uses is included. The new slide rule is useful in helping engineers, sewer system managers, and others involved in water pollution control to estimate requirements, and to determine the most economical pipe size for optimum results in any system. Coefficients are derived from the Manning Formula. The reverse side of the slide rule is a pressure pipe calculator. To receive a free calculator and booklet, write to Certain-teed CAP Division, 540 Pennsylvania Avenue, Ft. Washington, Pa. 19034.