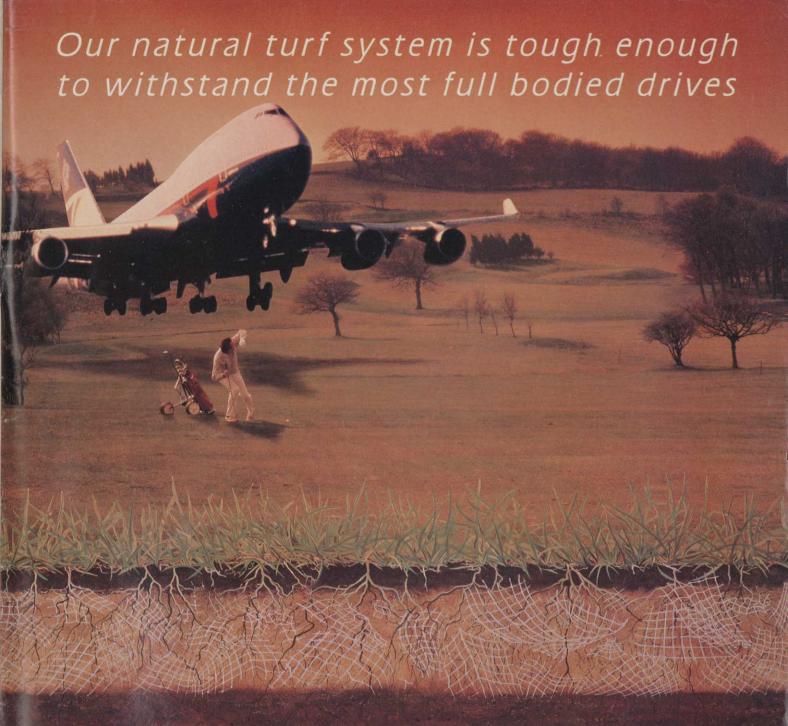

### Eagles you have seen. Even the odd albatross. But a Jumbo – never.

The point is, a Techturf grass surface could comfortably withstand the impact of landing Boeing 747's without sustaining any real System damage. Because the Techturf

brings together advanced technology and nature it has an unparalleled ability to stay flat, dry and healthy.

The massive root struc-

ture is augmented by a random matrix of unique micro-grids which ensure that any damage inflicted will heal rapidly and completely. So the next time an enthusiastic beginner attempts to etch his handicap in lifted divots it is reassuring for the greenkeeper (and every club member) to know that

he is battling with the toughest growing surface that money can buy. If you would like to know more about how

you can keep the grass

TOUGH TURF NATURALLY growing under your feet, return the coupon send you the full facts and we will about Techturf.