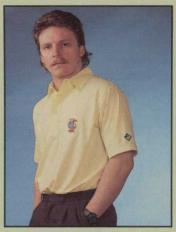

### THE MOFFAT — Short Sleeved Shirt

The Glenmuir sports shirt, designed in Scotland, is available in a range of colours and can be worn with or without a tie. It is manufactured from 60% cotton/40% polyester.

THE MULL — Short Sleeved Shirt

Grey, Ascot Blue

Made from 100% Cotton Piquet. Sizes: XS-XXL (36"-50") Colours: Candy, Navy, Jade, White, Brilliant Blue, Peppermint, Ferrari Red, Peach, Sky Blue, Light Yellow