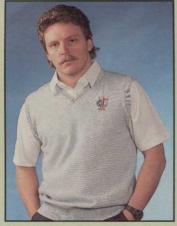

### THE MOFFAT — Short Sleeved Shirt

The Glenmuir sports shirt, designed in Scotland, is available in a range of colours and can be worn with or without a tie. It is manufactured from 60% cotton/40% polyester.

Sizes: XS-XXL (36"-50")

Colours: Light Yellow, White, Burgundy, Jade, Pale Blue, Navy, Black, Stone, Peach, Candy, Ferrari Red, Bermuda Blue, Peppermint, Sky Blue, Oxford

**£13.50 each** Order No: GM004