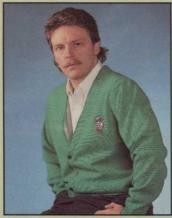

### **SWEATERS**

- The Glenmuir Sweater is well known throughout the world as a high quality sports sweater. Its secret lies in the combination of today's technology and top quality 100% new virgin wool. It is machine washable and endorsed by the International Wool Secretariat.
- Glenmuir Sweaters come in a wide range of sizes and colours. Each sweater carries the BIGGA logo on the left breast and the Glenmuir logo on the sleeve.

THE SPEY — Cardigan Sizes: 36"-50" (\$1.00 surcharge on

Colours: Navy, Pansy, Black, Hortensia, Oxford Grey, Red, Sea Turquoise, University Green, Azure Blue

**£31.95 each** Order No: GM003