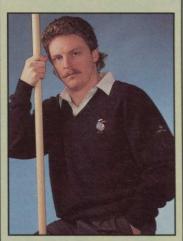

### **SWEATERS**

- The Glenmuir Sweater is well known throughout the world as a high quality sports sweater. Its secret lies in the combination of today's technology and top quality 100% new virgin wool. It is machine washable and endorsed by the International Wool Secretariat.
- Glenmuir Sweaters come in a wide range of sizes and colours. Each sweater carries the BIGGA logo on the left breast and the Glenmuir logo on the sleeve.

### THE CLYDE — Sleeveless

Sizes: 36"-50" (\$1.00 surcharge on 50")

Colours: Navy, Black, Hortensia, Claret, Royal, Red, Sea Turquoise, White, Blue Mist, University Green, Azure Blue, Buttermilk \$23.95 each Order No: GM002