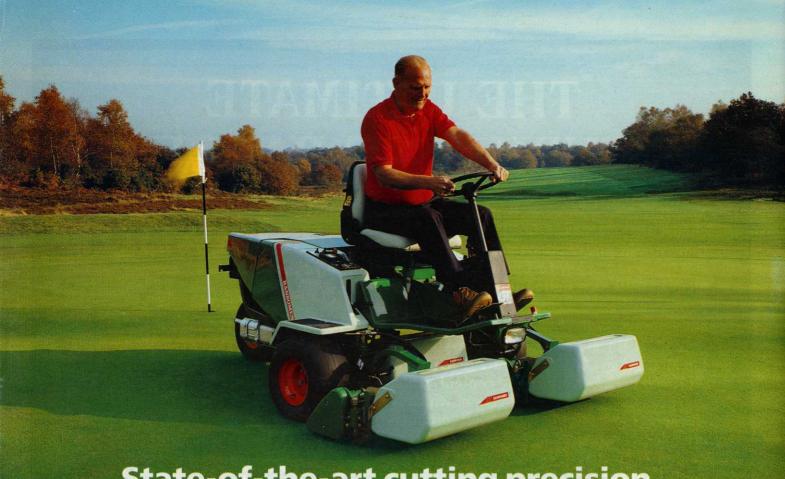

## State-of-the-art cutting precision

## means there's not a blade out of place

Perfection. That's what every green should be. And Ransomes GT (Greens Triple) is the greens mower that helps you achieve it.

The GT is the flagship of Ransomes' range. At its heart is an electronic control system that delivers precise cutting unit operation through a whole range of innovative features.

Driven by an economical and reliable diesel

Driven by an economical and reliable diesel engine, Ransomes GT has power to cover the course fast. Hydrostatic transmission

and steering gives effortless, precise control.
Units can be removed without tools, ensuring ease of maintenance. Contact your dealer for a demonstration if you're not prepared to settle for a single blade being out of place.

The Ransomes GT now with new Greens Unit with Verti-Groom.

See us at ETME Stand A35.