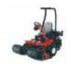

Designed and built from the ground up, the TriFlex range provides unsurpassed consistency and quality of cut. Innovative features, such as Toro's unique Flex double A-arm suspension system, Dual Precision Adjustment (DPA) cutting units and redesigned balloon-style tyres, all combine to produce an outstanding greensmower with the lightest of footprints. What's more, the TriFlex Hybrid 3420 model is the first Toro to feature an all-electric cylinder drive system, for an even greener mower.