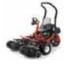

Designed and built from the ground up, the TriFlex range provides unsurpassed consistency and quality of cut. Innovative features, such as Toro's unique Flex double A-arm suspension system, Dual Precision Adjustment (DPA) cutting units and redesigned balloon-style tyres, all combine to produce an outstanding greensmower with the lightest of footprints. What's more, the TriFlex Hybrid 3420 model is the first Toro to feature an all-electric cylinder drive system, for an even greener mower.