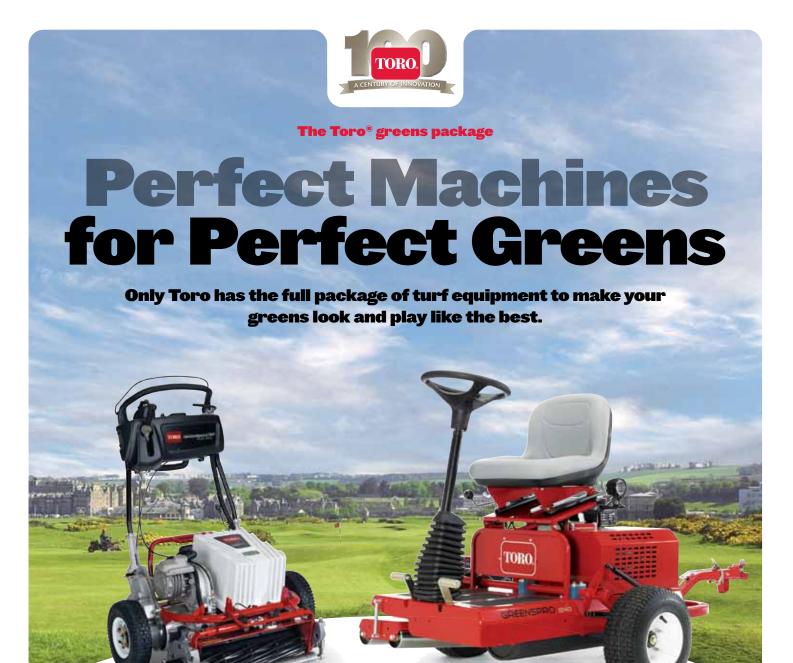

THE GREENSMASTER eFLEX 2100 AND GREENSPRO 1240

## When it comes to producing greens that everyone wants to play, Toro is just perfect.

And now, with the fantastic new GreensPro 1240 dedicated greens roller, Toro is the only manufacturer with the full greens' maintenance equipment package. It means that, for every job – from cutting, rolling and aerating to top dressing and spraying – there's a quality Toro machine to help you produce the perfect green.