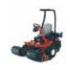

Designed and built from the ground up, the TriFlex range provides unsurpassed consistency and quality of cut. Innovative features, such as Toro's unique Flex double A-arm suspension system, Dual Precision Adjustment (DPA) cutting units and redesigned balloon-style tyres, all combine to produce an outstanding greensmower with the lightest of footprints. What's more, the TriFlex Hybrid 3420 model is the first Toro to feature an all-electric cylinder drive system, for an even greener mower.