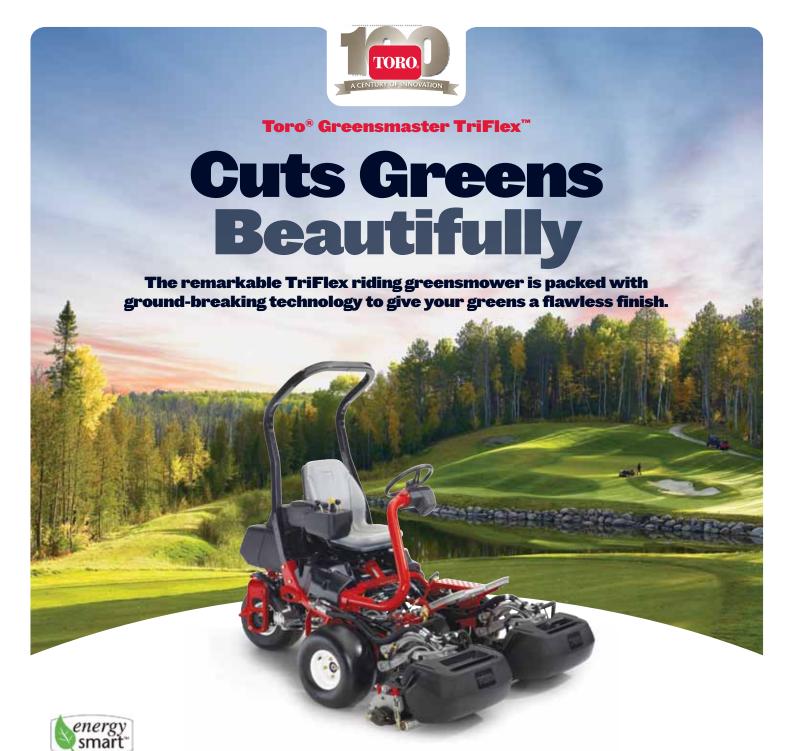

Designed and built from the ground up, the TriFlex range provides unsurpassed consistency and quality of cut. Innovative features, such as Toro's unique Flex double A-arm suspension system, Dual Precision Adjustment (DPA) cutting units and redesigned balloon-style tyres, all combine to produce an outstanding greensmower with the lightest of footprints. What's more, the TriFlex Hybrid 3420 model is the first Toro to feature an all-electric cylinder drive system, for an even greener mower.