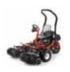

Designed and built from the ground up, the TriFlex range provides unsurpassed consistency and quality of cut. Innovative features, such as Toro's unique Flex double A-arm suspension system, Dual Precision Adjustment (DPA) cutting units and redesigned balloon-style tyres, all combine to produce an outstanding greensmower with the lightest of footprints. What's more, the TriFlex Hybrid 3420 model is the first Toro to feature an all-electric cylinder drive system, for an even greener mower.