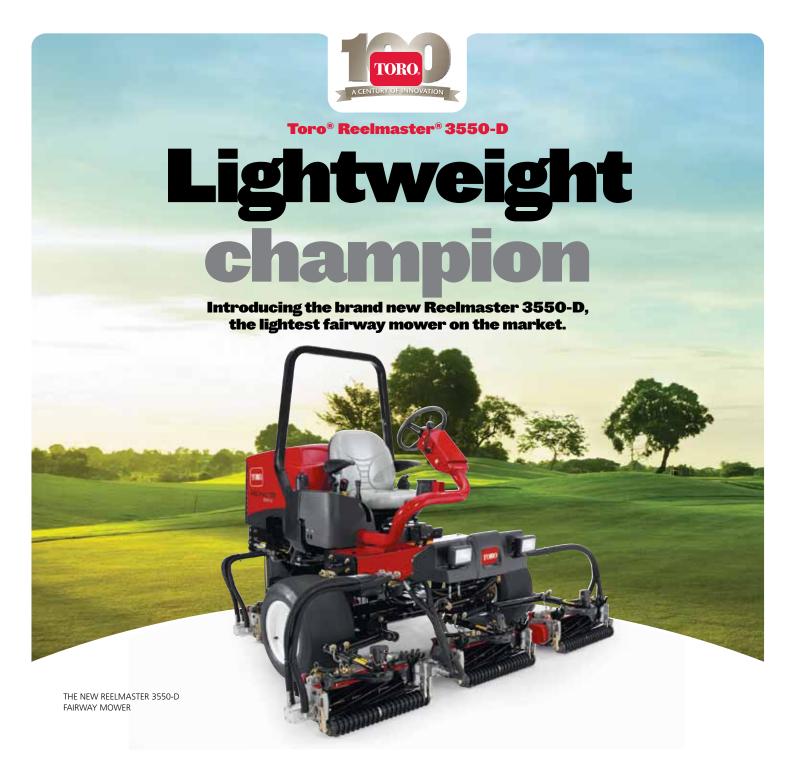

## Weighing in at just 900kgs, our Reelmaster 3550-D is the new fairway champion of the world.

So, while it makes a big impression – it won't leave one. Because it floats like a butterfly over contours. What's more, it has a productive 2.1m (82ins) cutting width and 7mph (11kmph) mowing speed. With its turf-friendly tyres, the superior traction of a Series/Parallel 3-wheel-drive system, and a powerful 25hp (18.5kW) diesel engine, the RM3550-D is just simply a knockout.