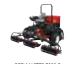

## Weighing in at just 900kgs, our Reelmaster 3550-D is the new fairway champion of the world.

So, while it makes a big impression – it won't leave one. Because it floats like a butterfly over contours. What's more, it has a productive 2.1m (82ins) cutting width and 7mph (11kmph) mowing speed. With its turf-friendly tyres, the superior traction of a Series/Parallel 3-wheel-drive system, and a powerful 25hp (18.5kW) diesel engine, the RM3550-D is just simply a knockout.