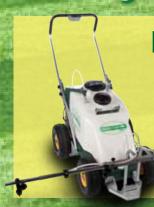

# Weed control in turf... THE COMPLETE SOLUTION

Lightweight pedestrian sprayers combined with powerful pesticides, both from Vitax Amenity, provide the complete solution to controlling weeds in turf.



## **EvenSprey 250**

3-wheel machine with 1110mm boom and 25 litre tank



### **EvenSprey 300**

4-wheel machine with 1600mm boom and 30 litre tank



#### **Esteem**™

Powerful 3-way mix of herbicides for control of difficult weeds



#### **New Estermone**

Cost effective weedkiller for use on established turf

...and we can help improve the efficiency of your sprayers



Spray pattern markers – no missed areas, no overlapping



Disperses tank foam instantly



Cleans and neutralises residues

Esteem is a trademark of Dow AgroSciences LLC. Use pestcides safely. Always read the labels.

Vitax