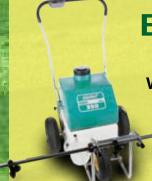

# Weed control in turf... THE COMPLETE SOLUTION

Lightweight pedestrian sprayers combined with powerful pesticides, both from Vitax Amenity, provide the complete solution to controlling weeds in turf.



## **EvenSprey 250**

3-wheel machine with 1110mm boom and 25 litre tank



### **EvenSprey 300**

4-wheel machine with 1600mm boom and 30 litre tank



#### **Esteem**™

Powerful 3-way mix of herbicides for control of difficult weeds



#### **New Estermone**

Cost effective weedkiller for use on established turf

...and we can help improve the efficiency of your sprayers



Spray pattern markers – no missed areas, no overlapping



Disperses tank foam instantly



Cleans and neutralises residues

Esteem is a trademark of Dow AgroSciences LLC. Use pestcides safely. Always read the labels.

Vitax