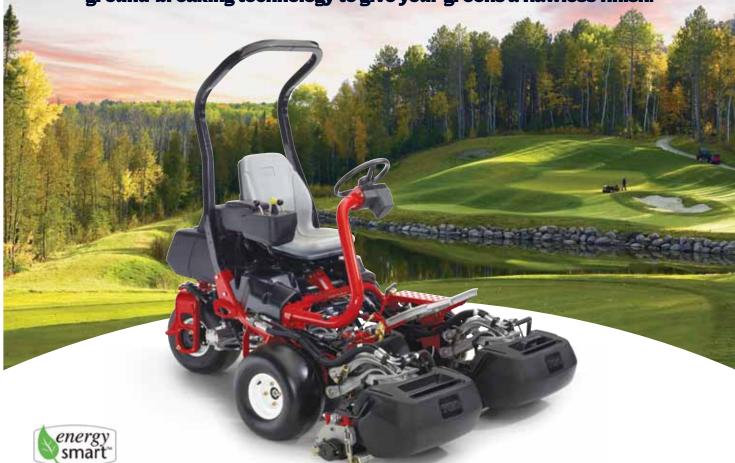

**Toro® Greensmaster TriFlex™** 

## Cuts Greens Beautifully

The remarkable TriFlex riding greensmower is packed with ground-breaking technology to give your greens a flawless finish.

Designed and built from the ground up, the TriFlex range provides unsurpassed consistency and quality of cut. Innovative features, such as Toro's unique Flex double A-arm suspension system, Dual Precision Adjustment (DPA) cutting units and redesigned balloon-style tyres, all combine to produce an outstanding greensmower with the lightest of footprints. What's more, the TriFlex Hybrid 3420 model is the first Toro to feature an all-electric cylinder drive system, for an even greener mower.