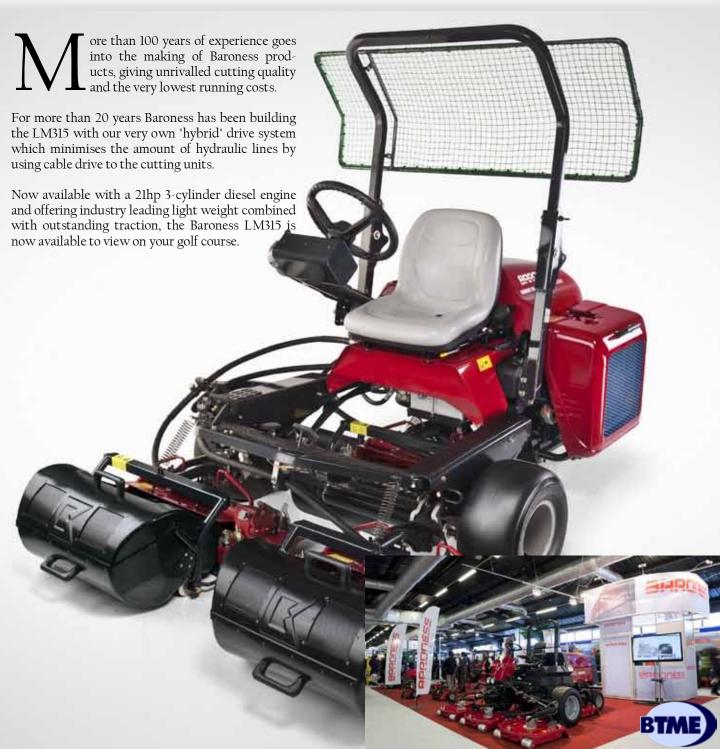

# **NEW FOR 2013—THE BARONESS LM315 TRIPLEX GREENSMOWER**

BTME 2013 at Harrogate saw the Baroness stand busy over all three days with the LM315 being a real focus of attention for all visitors!

Tel: 01256 461591