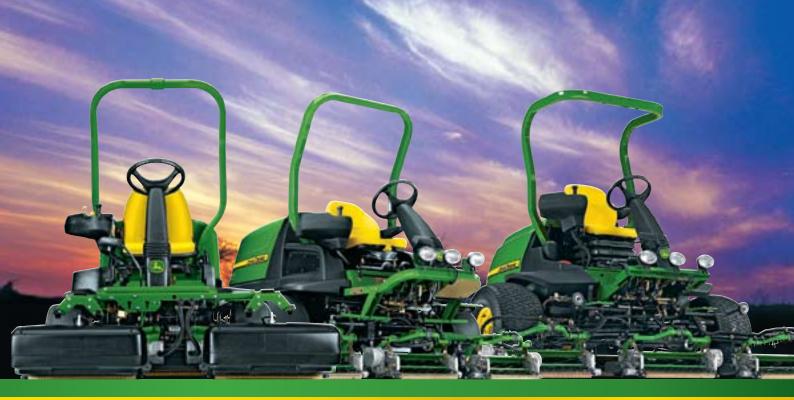

## John Deere Exclusive E-Cut Hybrid Fairway & Greens Mowers.

It's the fifth anniversary of E-Cut Hybrid technology and the honeymoon's not over. These ahead-of-their-time mowers offer the consistent cut only electricity can deliver. Save up to 30% on fuel and end hydraulic-leak anxiety forever. And only John Deere offers this award-winning\*\* option for both greens and fairways. All John Deere E-Cut Hybrid mowers are equipped with revolutionary Quick Adjust cutting units.