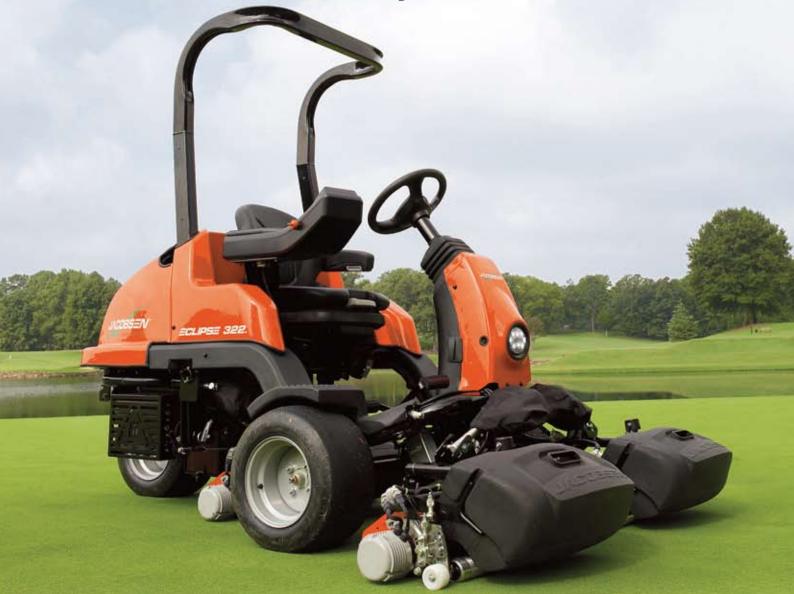

## The new Eclipse 322

The world's first diesel electric hybrid greens mower with no hydraulics

• Reduced noise, low fuel consumption and minimal maintenance means a lower cost of ownership

- Electric drive systems mean no hydraulic leaks causing damage to greens
  - Diesel hybrid version
  - Cutting performance can be infinitely adjusted to any course condition
- Ergonomically designed operator station reduces fatigue and provides an unobstructed view