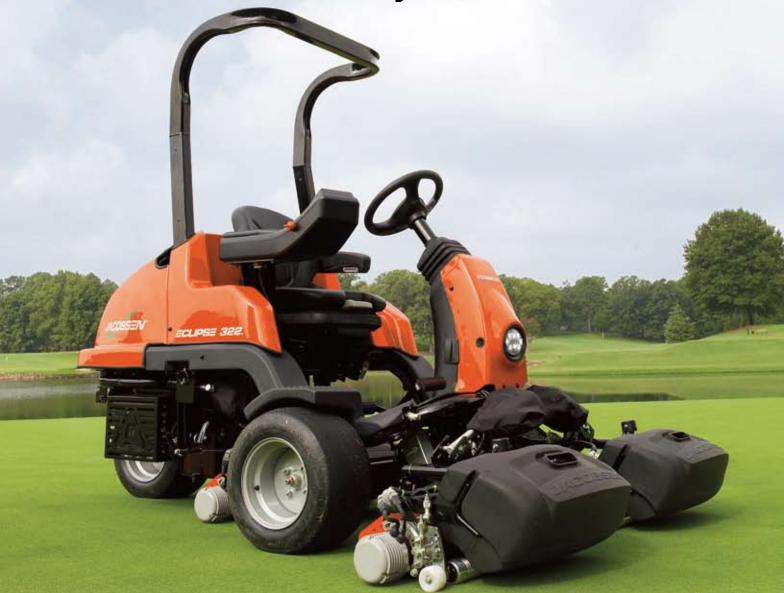

## The new Eclipse 322

The world's first diesel electric hybrid greens mower with no hydraulics

- Reduced noise, low fuel consumption and minimal maintenance means a lower cost of ownership
  - Electric drive systems mean no hydraulic leaks causing damage to greens
    - Diesel hybrid version
    - Cutting performance can be infinitely adjusted to any course condition
  - Ergonomically designed operator station reduces fatigue and provides an unobstructed view

The Eclipse 322 - the green solution to precise greens mowing

Want an even better finish to your greens? Then contact Ransomes Jacobsen for further information