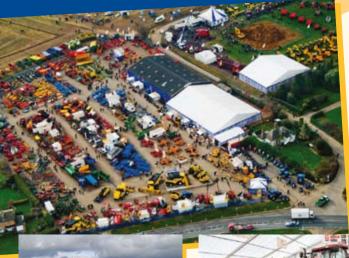

## Visit the Doe Show 2009

3rd, 4th, 5th February

- Free Parking
- Free Entry
- Free Refreshments
- NRoSo Points Awarded

By far the largest Agricultural, Construction and Groundcare Dealer Show in the UK

- over 150 trade stands
- used machinery bargains
- shop soiled and ex-demonstration machinery at 'to sell' prices
- working demonstrations
- large indoor display of ancillary products
- parts and showroom offers
- catering facilities

Over 150 acres of working demonstrations

where you can buy with confidence

Ulting, Maldon, Essex CM9 6QH Tel 01245 380311 Email sales@ernestdoe.com www.ernestdoe.com