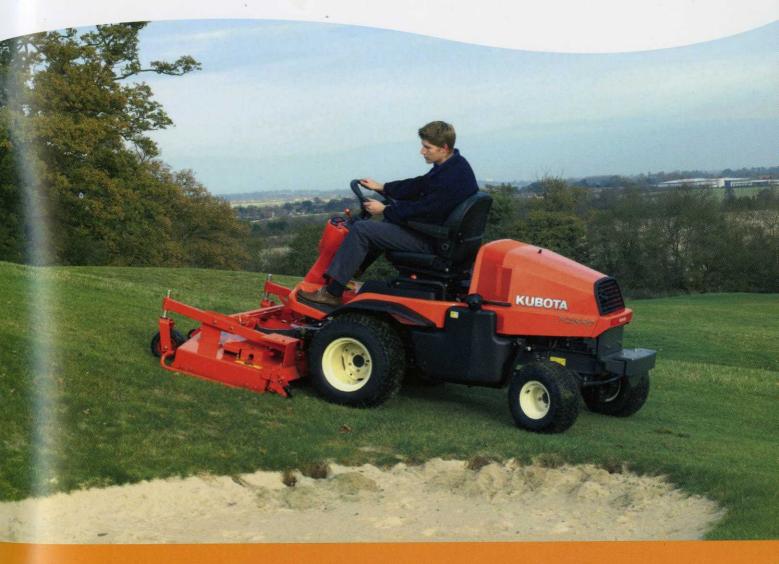

## F80 Series - The team that works as hard as yours

Designed to make your job easier, Kubota's F80 Series high performance, out front ride-on mowers deliver outstanding durability and superior operator comfort for all professional mowing needs. Powered by Kubota's unique E-TVCS water-cooled diesel engine, the F80 series offer exceptional productivity and fuel economy whilst maximising power delivery for demanding day-long commercial mowing operations.