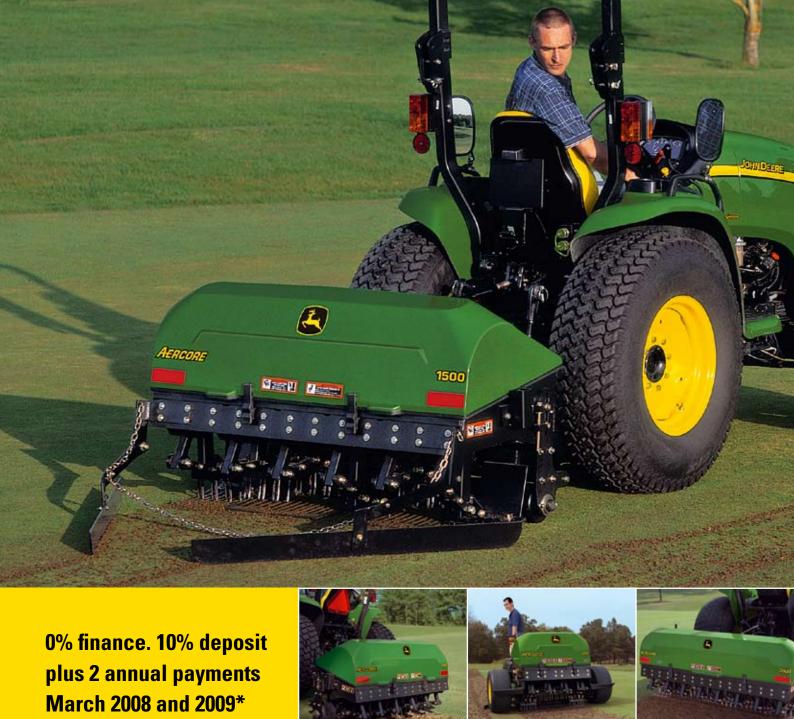

## Get to the core of the matter

\*Credit offer available for business purposes in the UK and ROI only. Offer ends 31st October 2007. Finance limited to 80% of list price and subject to status. Terms and conditions apply. An administration fee will be charged. Call John Deere Credit on (01452) 372 255.

Up to 1,200,800 precision cores hour after hour. Year after year. The reliability of John Deere Aercore Aerators is legendary. There's a choice of walk behind or tractor mounted models, all featuring our unique, patented 'flexi-link' design. This ensures the tines stay perpendicular to the ground longer for higher quality and more consistent holes. That means faster green turnaround with rapid healing and less disruption for players. **www.johndeere.co.uk** 