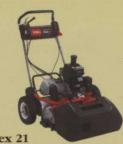

The top of the range Toro Flex 21 walk-behind greens mower flexes with ground contours to virtually eliminate scalping and give a perfect cut.

Greensmaster 1000 With a 21in cutting width, this popular walk-behind greens mower follows ground contours to achieve a close, consistent cut.