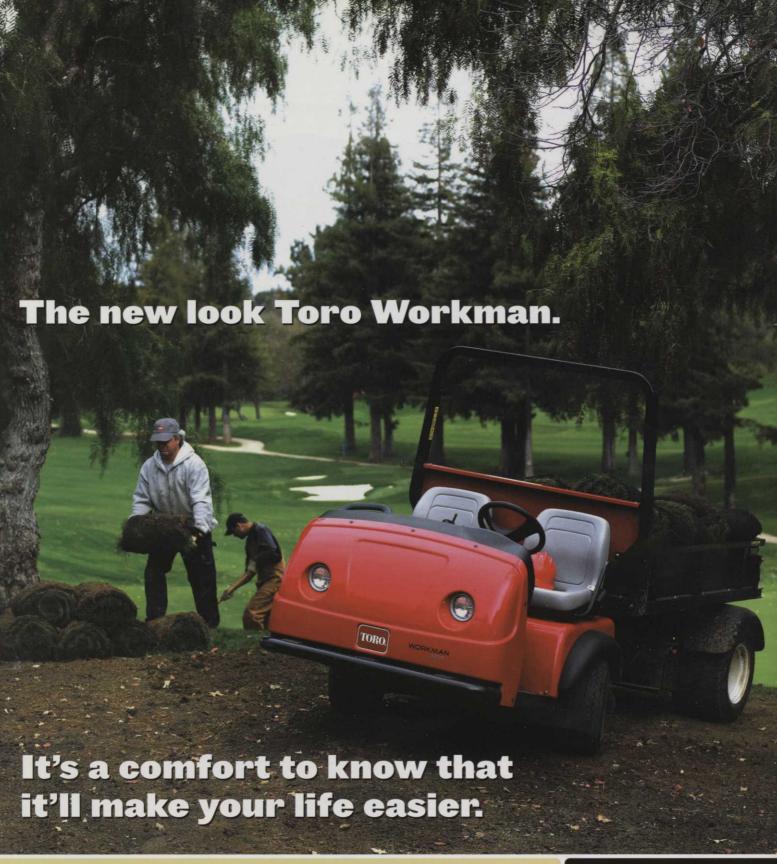

Toro's highly-versatile Workman utility vehicles have been given a stylish new look with larger engines, bigger platforms and a host of driver comfort features to make them even easier to operate. The 3000 and 4000 heavy-duty models now have added legroom and adjustable seats for more space and comfort. A full hydraulic steering system has been added to make it easier to turn, the parking and dump lever is re-positioned for easier use and there is a new automated dashboard. Combined with the Workman's versatility and manoeuvrability, the new design gives the driver more power, comfort and flexibility to get the job done, whether working in bunkers or wooded areas or transporting materials to the outfield. For higher productivity, a larger payload and the best drive on the golf course or sports ground, call Toro on 01480 226800.