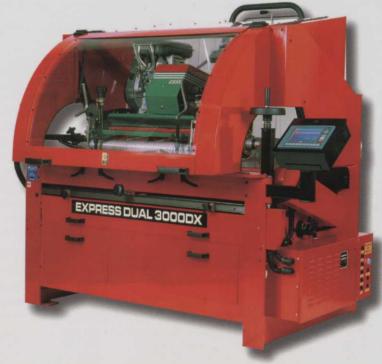

## Set Your Mowers Free!

With the Express Dual and Anglemaster precision grind, you can set your mowers contact free and get a perfect, consistent cut for greener, healthier grass.

When you have Express Dual and Anglemaster grinders you don't need to set your mowers for light contact. No matter how light, contact means metal to metal wear. Contact between cylinder and bottom blade means that you are

scissoring your grass, tearing off the tips leaving torn damaged tissue.

Express Dual/Anglemaster non-contact cut is a surgically precise cut.

Result: better, healthier grass.

Contact increases hydraulic pressures, placing extra stress on your mower's engine and replacement parts.

Let your mower run free with the Express Dual and Anglemaster surgically precise, no contact way.

For a free demonstration call us on
01788 811600 or visit our website at www.expressdual.com

CALL 01788 811600