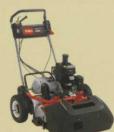

#### Flex 21

The top of the range Toro Flex 21 walk-behind greens mower flexes with ground contours to virtually eliminate scalping and give a perfect cut.