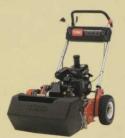

#### Greensmaster 1000 With a 21in cutting width, this popular walk-behind greens mower follows ground contours to achieve a close, consistent cut.