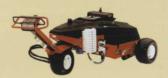

### HydroJect 3000 The HydroJect water-injection, pedestrian aerator complements conventional aeration methods by deeply aerating compacted, dry and hard turf without disturbing the surface, so play can continue virtually uninterrupted.