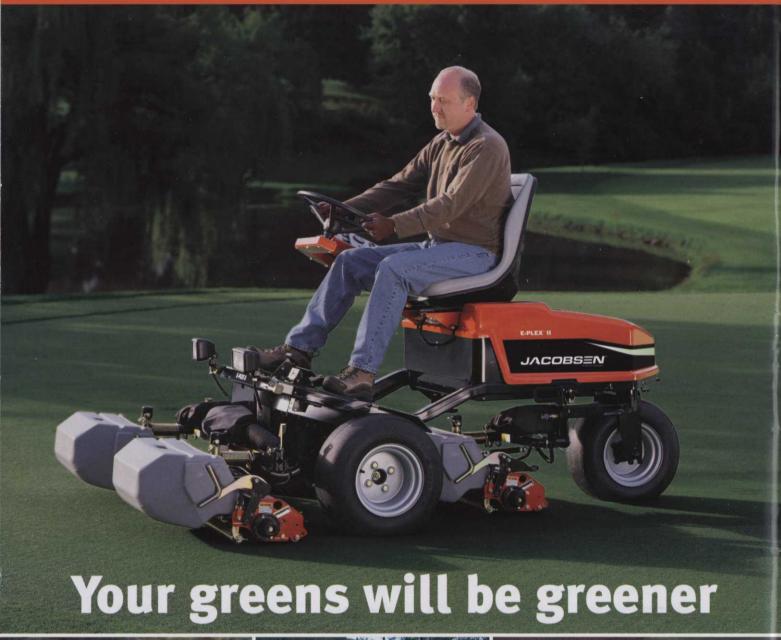

The JACOBSEN E-Plex and E-Walk deliver the smooth, precision cut you expect from every JACOBSEN greens mower, with all the benefits of clean and quiet electric power. LPG or electric E-Z-GO golf cars and utility vehicles will transport people and materials around your golf course with minimal impact on the environment. So your greens really will be greener.