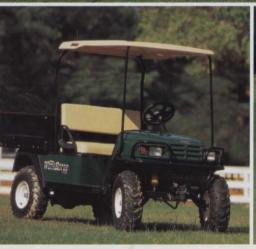

The JACOBSEN E-Plex and E-Walk deliver the smooth, precision cut you expect from every JACOBSEN greens mower, with all the benefits of clean and quiet electric power. LPG or electric E-Z-GO golf cars and utility vehicles will transport people and materials around your golf course with minimal impact on the environment. So your greens really will be greener.