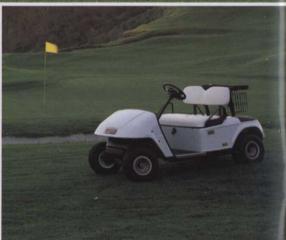

The JACOBSEN E-Plex and E-Walk deliver the smooth, precision cut you expect from every JACOBSEN greens mower, with all the benefits of clean and quiet electric power. LPG or electric E-Z-GO golf cars and utility vehicles will transport people and materials around your golf course with minimal impact on the environment. So your greens really will be greener.