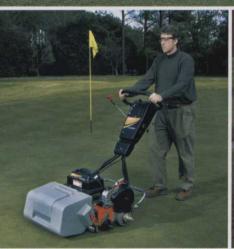

The JACOBSEN E-Plex and E-Walk deliver the smooth, precision cut you expect from every JACOBSEN greens mower, with all the benefits of clean and quiet electric power. LPG or electric E-Z-GO golf cars and utility vehicles will transport people and materials around your golf course with minimal impact on the environment. So your greens really will be greener.