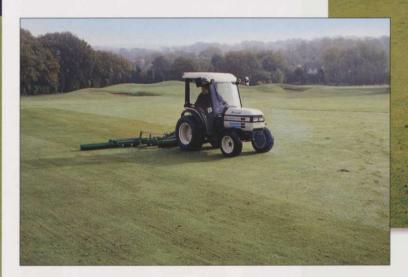

## Do your fairways look like this if you mow when it's damp?

If so, you need to brush them <u>first</u> with a **GreenTek Multi-Brush!** 

Brushing the dew off your turf not only reduces the risk of fusarium and fungal disease, it also saves you leaving clumps of grass everywhere when mowing.

The hydraulic folding Multi-Brush's 18' width can cover all the fairways <u>and</u> rough on an 18 hole golf course in less than 2 hours. Then when you mow you will leave a beautiful debris free finish behind. Folded in to it's 6' working mode with 20 separate brushes in zig-zag formation, it is ideal for rubbing in topdressing.