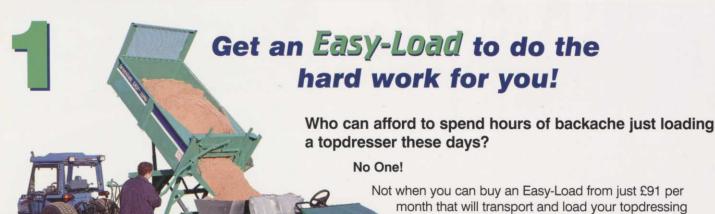

## GreenTek's NEW topdressing method Easier, Faster and Smoother!

in an easy one-man operation. And with its massive 16" wide floatation tyres it's also the handiest general purpose golf course trailer you're ever likely to come across!