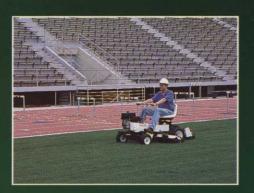

## BEEN SO EASY

hen it comes to staying the course, you can bank on the Allen National range keeping you on the straight and narrow. The Allen National range of triple mowers - 68, 68DL & 84 - are the only real choice for the professional on the tees and surrounds. And as for bunkers, they're no longer a hazard. The 68DL has transport speed, electric start and full width rollers. Banking has never been so easy.