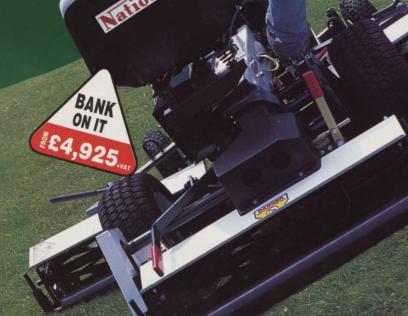

## BEEN SO EASY

hen it comes to staying the course, you can bank on the Allen National range keeping you on the straight and narrow. The Allen National range of triple mowers - 68, 68DL & 84 - are the only real choice for the professional on the tees and surrounds. And as for bunkers, they're no longer a hazard. The 68DL has transport speed, electric start and full width rollers. Banking has never been so easy.