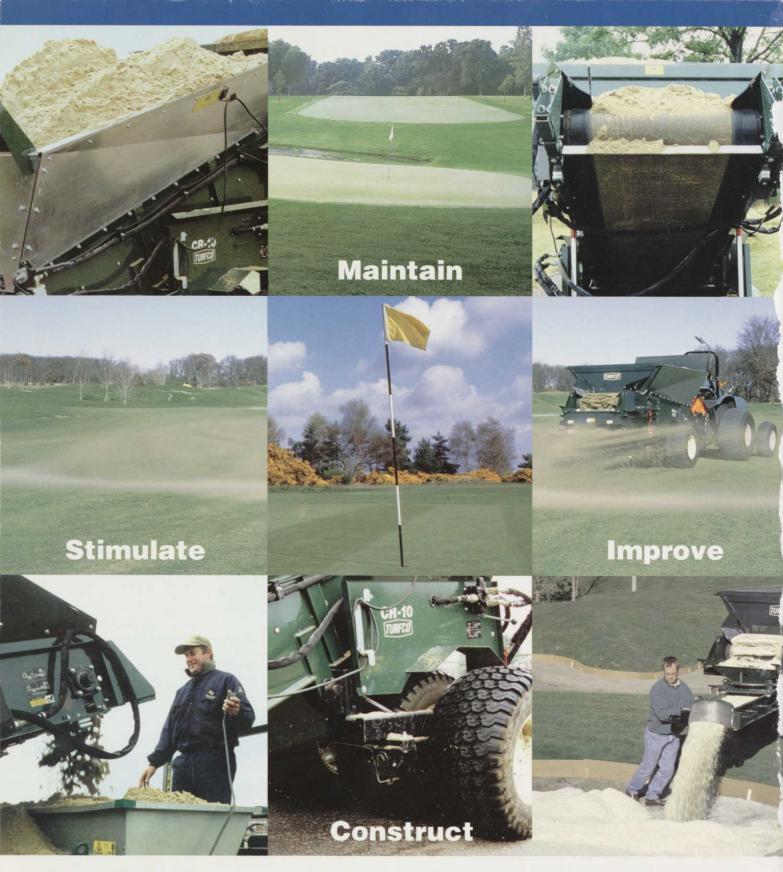

Turfco CR-10 is the ultimate in multi-tasking efficiency.

Whether it's relocating material, loading top dressers, filling bunkers or top dressing to the highest standards, the CR-10 covers your needs as efficiently as it covers its costs.

Forty years of leadership in powered top dressing are apparent in the performance of the CR-10 and throughout the Turfco range.

TURFCO

GOLF AND TURF PRODUCTS

-XIRON

For more information, including case histories, call 01473 270000.