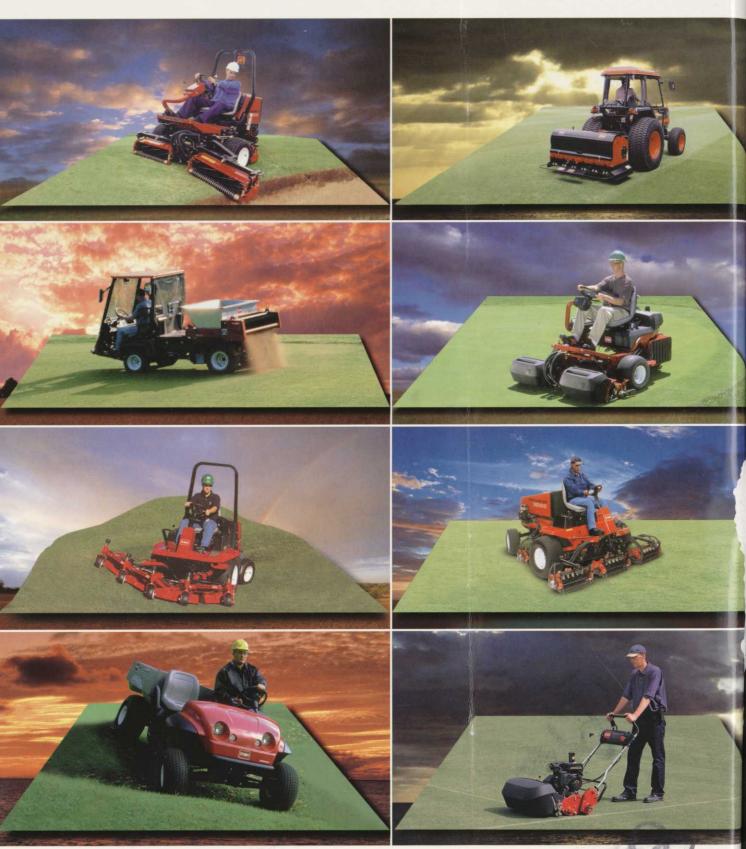

## Bringing quality to the surface

For over 70 years Toro has had a reputation for superior performance in golf course turf maintenance.

Today, there's a Toro precision-engineered tool whatever your turf management needs - from the classic

Greensmaster® ride-on and pedestrian greensmowers to the Reelmaster® fairway mowers and the innovative triple mowers with optional Sidewinder™ side shift cutting units.

Or the revolutionary Groundsmaster® series rotary mowers with flexible contour deck.

But our range doesn't stop there, we have aerators, sand rakes and multi-purpose vehicles too, all giving unrivalled performance.

So, telephone 01480 226800 today and bring quality to your surface.