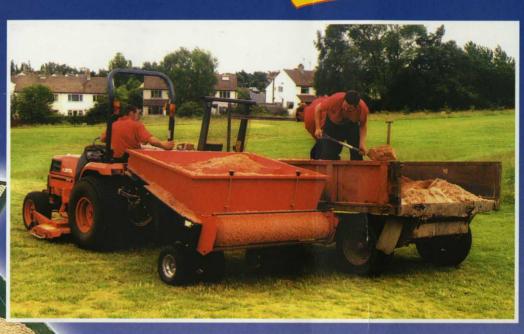

## STILL LOADING TOPDRESSING BY HAND?

*lf you are, then it's time you tried an EASY-LOAD!* 

Phone for a

## *It's time slow jobs were speeded up!*

Think of the man hours and back ache you could save!

Let the Easy-Load do it all for you. Now you can transport your sand and load it directly into your topdresser with no manual handling!

And that's not all!

The Easy-Load's widely spaced 16" floatation tyres give it excellent stability and low ground pressure. Coupled with its low loading height and 3 tonne capacity, it's your ideal all-round golf course trailer.