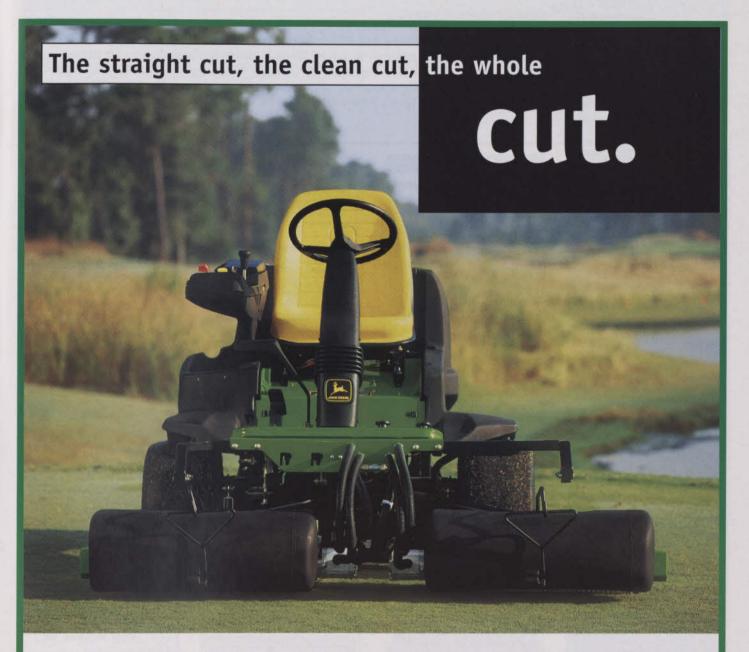

# The new 2500 Tri-Plex Greens Mower from John Deere.

Soon, greens everywhere will experience a tri-plex mower that not only delivers a superb straight cut but also excels at the cleanup cut. That's the essence of the new John Deere 2500 – a quality of cut that's second to none.

The 2500's John Deere designed and manufactured cutting units feature a new bedknife-to-reel design. The superior offset cutting unit design provides the operator with a clear view of the centre cutting unit and helps reduce "tri-plex ring".

Operators have never had it so good. The operator station on the 2500 has convenient fingertip controls for the throttle, reel drive and cutting unit lift/lower.

The 2500 is also extremely ser-

vice friendly. Cutting units can be detached in seconds, with adjustments designed with the technician in mind. And daily service points can be checked from one side of the machine.

Let your green experience the unique cutting prowess of the John Deere 2500. Call your dealer for a demonstration soon. www.deere.com.

Official Golf Course Equipment Supplier

Nothing runs like a Deere

628 E