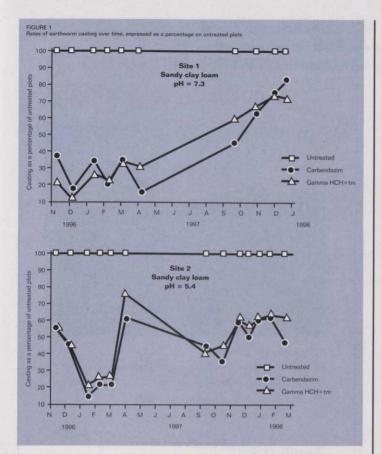

plots, whereas greenkeepers are possibly considering that control has stopped when one or two casts are seen on treated areas.

The questionnaire responses also suggested that annual expenditure on pesticides for earthworm control increased from an average of £400 per golf course in 1994 to £525 two years later. In 1996 14% of golf courses were spending over £1000 per year on pesticides and over onefifth of respondents suggested that casting by earthworms is currently a much greater problem than in the years before 1992 when chlordane was available.

On turf areas, earthworm activity brings about many advantages, particularly in terms of soil structural development and the recycling of organic matter, which, in turn, controls the build up of thatch.

Careful consideration should, therefore, always be given as to whether earthworm control to reduce casting outweighs the loss of the benefits listed above.

Indeed management techniques

such as brushing or switching to disperse casts or heavier rates of top dressing to dilute fine material expelled at the surface must also be considered. However, severe casting will affect sward quality, playing quality and maintenance inputs and are therefore unacceptable

When faced with this situation, intensity of casting is such that chemical control is almost essen-

Many of the methods of chemical control that have been used in the past have had important environmental consequences in terms of toxicity to non-target organisms and their persistency. Indeed traces of lead from the days when lead arsenate was used can still be found on some greens. This article has assessed the current chemical methods available to lower casting levels but further consideration of management strategies is still needed. In next month's issue we will focus on the cultural methods available to us for earthworm control.

| TABLE 2<br>Greenkeepers' assessment of the effectiveness of three differe                                                   | at anotheridae areal for each |
|-----------------------------------------------------------------------------------------------------------------------------|-------------------------------|
| are entered assessment of the effectiveness of three differences of confectiveness of chemical control on casting activity. |                               |

|                                              | Carbendazim<br>Frequency % |      | Gamma-HCH+tm<br>Frequency % |      | Carbaryl<br>Frequency % |      |
|----------------------------------------------|----------------------------|------|-----------------------------|------|-------------------------|------|
| Little suppression                           | 21                         | 14.2 | 35                          | 18.3 | 24                      | 22   |
| Reasonable suppression for less than 1 month | 15                         | 10.1 | 28                          | 14.7 | 20                      | 18.3 |
| Reasonable suppression for 1-3 months        | 68                         | 45.9 | 68                          | 35.6 | 34                      | 31.2 |
| Reasonable suppression for 3-6 months        | 31                         | 20.9 | 38                          | 19.9 | 20                      | 18.3 |
| Reasonable suppression for 6 months or more  | 13                         | 8.8  | 22                          | 11.5 | 11                      | 10.1 |
| Totals                                       | 148                        | 100  | 191                         | 100  | 109                     | 100  |