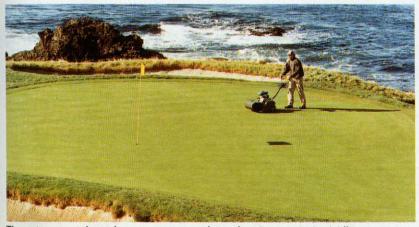

The extra care taken when greens are cut by pedestrian mower is vividly portrayed here at the world-famous Pebble Beach course.