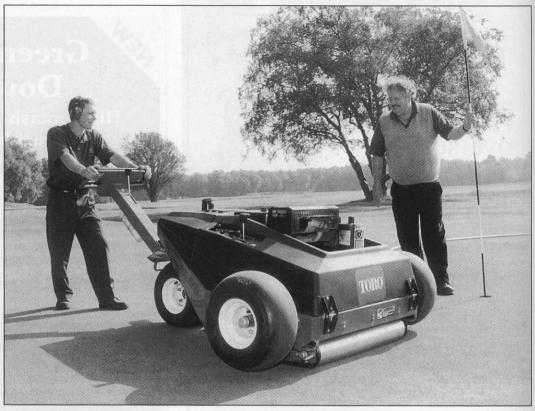

#### Toro Hydroject, at Walton **Heath Golf Club, Tadworth**

Clive Osgood, Course Manager at Walton Heath, stressed that the

Clive Osgood, right, with the Toro Hydroject

hydroject should not be seen as a complete answer, but simply an additional and complementary option to other methods. At Tadworth, with two courses, they have a range of equipment including a deep tine aerator as

well as slitters.

The principle use is to reduce surface capping on greens, however the machine is also used to treat areas of high wear and trafficking. The most significant advantage of the machine is that it leaves a clean surface which can be played over imme-

Although the name Walton Heath implies light sandy conditions, in fact the native soil is acidic heavy clay which needs regular opening up. Having two heavily used and prestigious course makes it possible to justify the Hydroject, but Clive admitted that it was not a cheap machine to buy. Nevertheless running costs are not high, there have been no repairs and minimal maintenance, and water usage is not heavy. Clive considered that the provision of a trolley to carry the hose (behind the machine) between holes would add to its attractiveness as would a lower price

At Walton Heath they have no problem in getting the jet to penetrate down to 10". The machine is now in its fourth season and was first bought because the concept looked right to Clive. Certainly the fact that play is only interrupted while the machine is on the green gives it a significant advantage over most other forms of aeration.