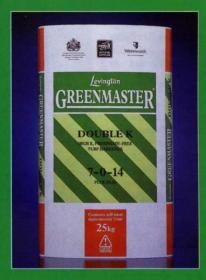

# Greenmaster Double K

High potash, phosphate-free turf hardener

Greenmaster® Double K is a unique, phosphatefree, fine turf fertilizer with a novel two-to-one potash to nitrogen ratio for improved growth and enhanced disease and wear resistance on greens where potash is low but phosphate is not recommended.

- Satisfies latest recommendations for high potash inputs.
- Provides 42kg/ha potash but only 21kg/ha nitrogen when applied at 30g/m².
- Overcomes potash deficiency, controls soft growth and helps turf resist disease.
- Phosphate-free formulation limits P build-up and Poa annua establishment.
- Low nitrogen application allows use throughout the year.
- Ideal alternative autumn treatment where phosphate levels are adequate.

Greenmaster Double K 7-0-14 + 4% Fe

ALTOGETHER AN UNBEATABLE COMBINATION

If you would like to know more please call our Technical Services Manager on 01473 203143 or contact your local Area Sales Manager: