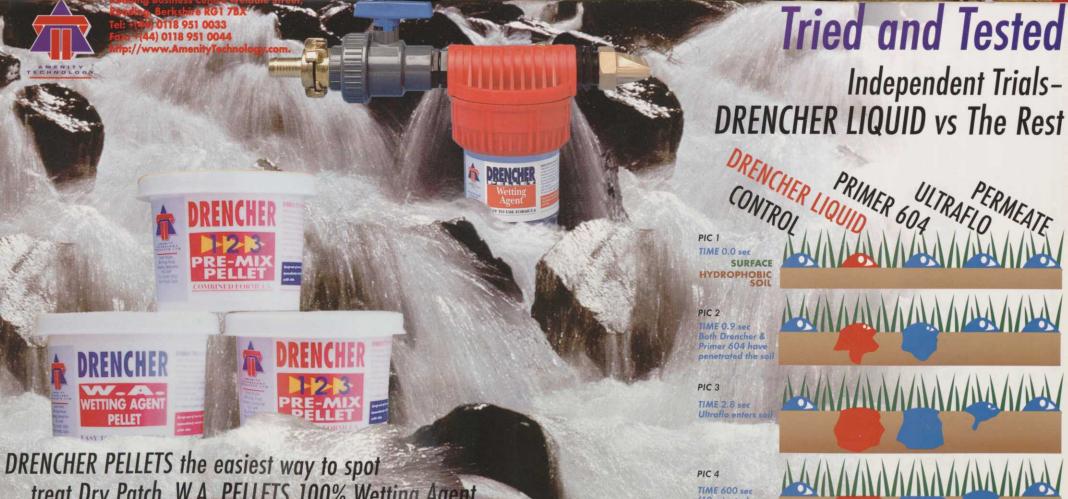

DRENCHER PELLETS the easiest way to spot treat Dry Patch. W.A. PELLETS 100% Wetting Agent or 123 PREMIX PELLETS contains added micronutrients.

CHER

Average penetratration time (seconds) of each treatment tested on

| ABLE | TREATMENT         | Average Penetration Times<br>(seconds) per replicate: |      |      |      |      | Treatment |
|------|-------------------|-------------------------------------------------------|------|------|------|------|-----------|
|      |                   | 1                                                     | 2    | 3    | 4    | 5    | (seconds) |
| 2    | UNTREATED CONTROL | >600                                                  | >600 | >600 | >600 | >600 | >6005     |
|      | DRENCHER LIQUID   | 1.0                                                   | 0.9  | 0.9  | 1.0  | 0.9  | 0.90      |
| 5    | PRIMER 604        | 1.6                                                   | 0.9  | 0.4  | 1.0  | 0.5  | 0.99      |
| 4    | ULTRAFLO          | 1.6                                                   | 4.3  | 2.5  | 4.0  | 1.8  | 2.8b      |
|      | PERMEATE          | >600                                                  | >600 | >600 | >600 | >600 | >6005     |

AD REF 431

the best way to treat your turf.

TIME 600 sec (10 minutes) After 10 minutes

neither the Control or Permeate have