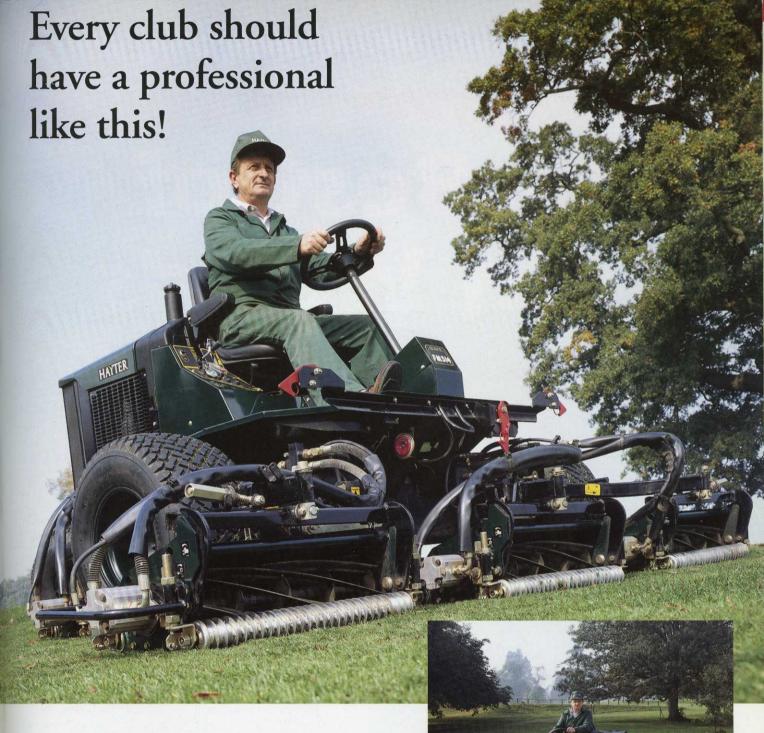

The Hayter FM514 is a purpose-built 5-gang mower that's equal to the challenge of any course. Since no two golf courses are the same, the FM is designed to adapt. Unique 26" floating heads follow the ground contours closely for a superb finish.

Ground holding is gentle but firm. Wide front axle, broad tyres and variable weight transfer system give traction with minimum turf or soil damage.

And behind it all is the sheer power of a Kubota 35hp engine. With 'on-demand' 4-wheel drive transmission and differential locking you have total mastery.