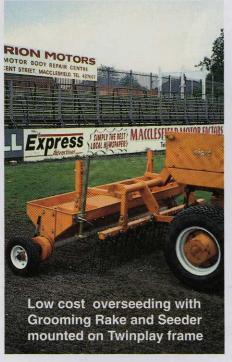

Specially cast, spiral, studded roller creates ideal growing environment for simultaneously broadcast seed.



Self-propelled Auto-Seeder for smaller areas such as base lines, tees, cricket run-ups, goalmouths and centres

Send for illustrated details of the full range of SISIS Reseeding Machinery or ask for a demonstration.

All SISIS machines are designed, patented

SISIS EQUIPMENT (Macclesfield) LTD, Hurdsfield, Macclesfield, Cheshire SK10 2LZ Tel: 01625 503030 Fax: 01625 427426 Spares Hotline: 01625 503020 SISIS Centre in Scotland, The Roundel, Middlefield Industrial Est., Falkirk, FK2 9HG Tel: 01324 629635 Fax: 632894 SISIS IN USA, SISIS INC., FLORIDA

ed, patented and manufactured in U.K.