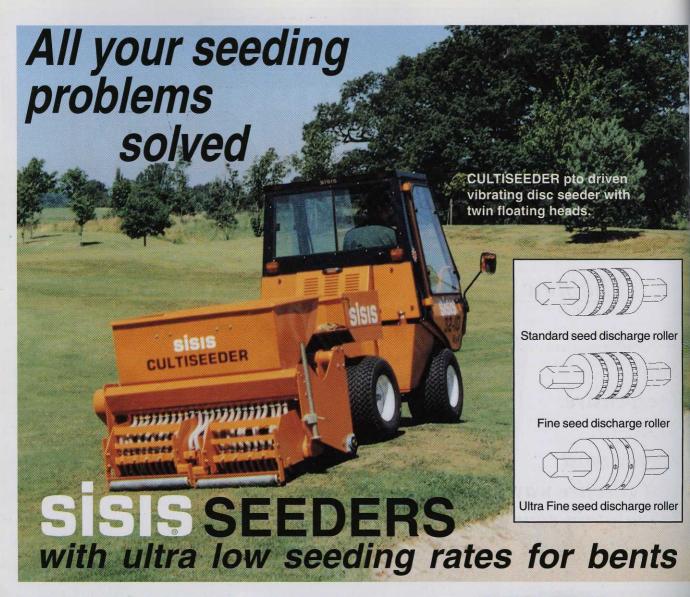

Specially cast, spiral, studded roller creates ideal growing environment for simultaneously broadcast seed.

Self-propelled Auto-Seeder for smaller areas such as base lines, tees, cricket run-ups, goalmouths and centres