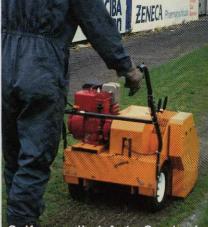

Specially cast, spiral, studded roller creates ideal growing environment for simultaneously broadcast seed.

Self-propelled Auto-Seeder for smaller areas such as base lines, tees, cricket run-ups, goalmouths and centres