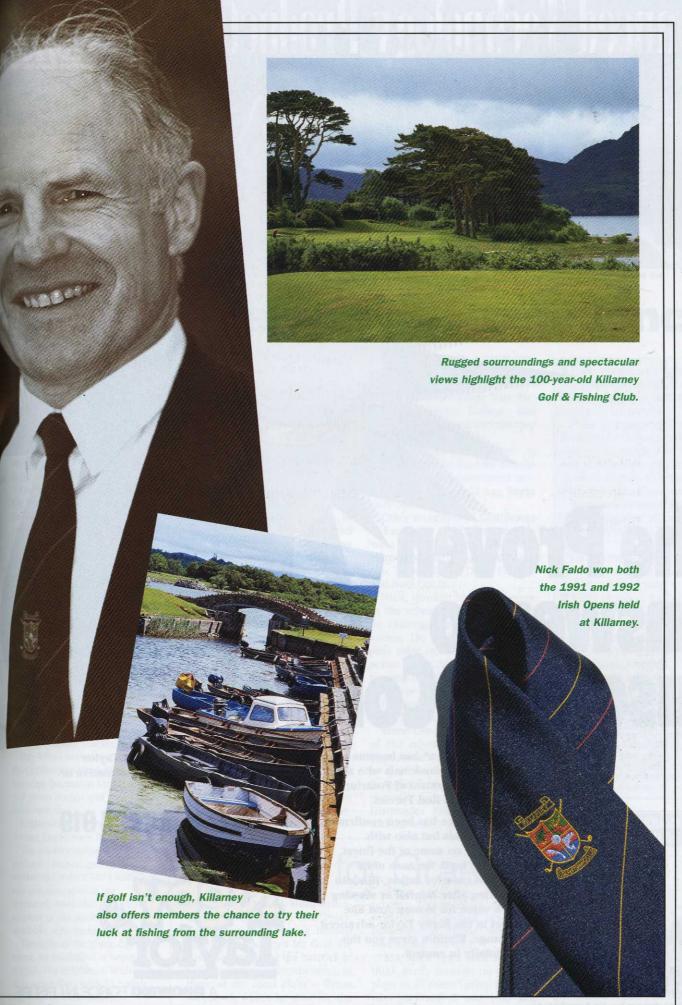

# The Proven Answer to

ammunimmunimm.

Since its launch, Rimidin\* has become a firm favourite with professionals who need reliable, long lasting control of Fusarium Patch, Dollar Spot and Red Thread.

Rimidin's performance has been confirmed not only in STRI Trials but also with unrivalled efficacy on some of the finest Sports Turf in the land. Because of its preventative and curative action, Rimidin keeps on working after rainfall or mowing giving superb value for money. And like every product in the Rigby Taylor advanced technology range, Rimidin gives you the power to be totally in control.

Get the full facts from Rigby Taylor and talk to your local representative or

FREE 0800 424 919

A **GROWING** FORCE IN LEISURE

\*TM of DowFlanco

REF

Read the label before you buy. Use Pesticides Safely. MAFF No. 06011 RIMIDIN\* CONTAINS FENARIMOL