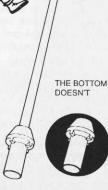

# Course Accessories

Tommy Tacit says: "SAVE MONEY"

THE TOP

SWIVELS

Lockon to Tacit's new Flagstick with Anti-wear Ferrule.

When used in conjunction with Tacit's quality Holecups, it will prolong the life of the Flagsticks and so keep them upright longer.