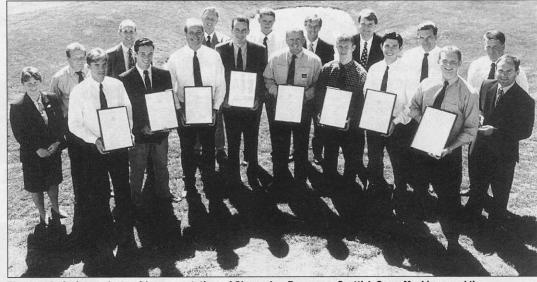

The award winning students with representatives of Gleneagles, Ransomes, Scottish Grass Machinery and the Greenkeeners Training Committee

# In search of excellence

Eight Higher National Diploma golf management students from nine associate UK colleges and one international student received The Gleneagles Excellence in Golf Award certificates and bursary awards following their one year placement at the Perthshire golfing resort.

Most students develop within a structured course and this is true in the case of the recently established Gleneagles Excellence in Golf Award Scheme. Sponsored by Ransomes and Scottish Grass Machinery, and benefiting from Gleneagles modern approach to training, the award scheme has also flourished.

George Graham, Gleneagles' Operations Director, and Andrew Sunaway, Sales and Marketing Director of Ransomes, presented the awards in the company of David McInroy, Scottish Grass Machinery.

Ransomes and Scottish Grass Machinery are committed to a three year bursary award and financing a research library at Gleneagles for the benefit of students and existing golf course operational staff.

Marc Westenhorg, Cannington College, was top student following practical, theoretical and project assessments by a panel consisting of James Kidd, Gleneagles Golf Developments, Carol Borthwick, Elmwood College, Nick Rigden, Cannington College, and Hugh Stewart, Head Greenkeeper on the Queen's course.