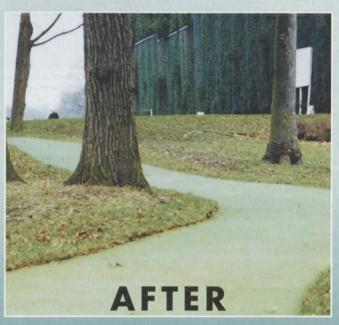

# SEE HOW YOU CAN TRANSFORM YOUR GOLF COURSE!

SURE STEP is a patented sand filled synthetic carpet system which provides a tough pathway surface, while maintaining a natural green sward appearance.

- COST EFFECTIVE
- LOW MAINTENANCE
- AVAILABLE WITH FULL FITTING SERVICE OR FOR SELF INSTALLATION
- CAN BE LAID ONTO SEVERE SLOPES
- WILL WITHSTAND SPIKE PENETRATION
- LIFE ESTIMATED AT 6-8 YEARS

# The Way To Combat Ground Erosion

To request your product information pack please contact:

**DURA-SPORT** 

Also suppliers of: Synthetic Golf Mats, Golf Course Driving Platform, Synthetic Golf Putting/Pitching Greens.