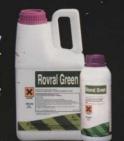

## Tough on turf disease

- Rapid contact action.
- Immediately effective against a wide range of turf diseases including Fusarium patch, Red thread, and Dollar spot.
- Will not scorch or damage turf.
- Unique rainfast formulation allows application all year round but especially useful during the cooler months.
- Available in 1 litre and new 5 litre containers.
- The No 1. choice for turf professionals for over 11 years.

NOW AVAILABLE IN 5L CANS

AD REF 59

P<u>RHÔNE-POULENC</u>

Tender on turj

Rhône-Poulenc Amenity, Fyfield Road, Ongar, Essex CM5 0HW. Telephone 01277 301114 Fax 01277 301119. ROVRAL GREEN CONTAINS IPRODIONE. READ THE LABEL BEFORE YOU BUY: USE PESTICIDES SAFELY. (MAFF 05702)