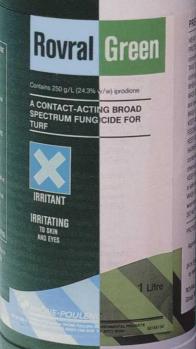

## Tough on turf disease

- Rapid contact action.
- Immediately effective against a wide range of turf diseases including Fusarium patch, Red thread, and Dollar spot.
- Will not scorch or damage turf.
- Unique rainfast formulation allows application all year round but especially useful during the cooler months.
- Available in 1 litre and new 5 litre containers.
- The No 1. choice for turf professionals for over 11 years.

NOW AVAILABLE IN 5L CANS

AD REF 59

P<u>RHÔNE-POULENC</u>

Tender on turj

Rhône-Poulenc Amenity, Fyfield Road, Ongar, Essex CM5 0HW. Telephone 01277 301114 Fax 01277 301119. ROVRAL GREEN CONTAINS IPRODIONE. READ THE LABEL BEFORE YOU BUY: USE PESTICIDES SAFELY. (MAFF 05702)