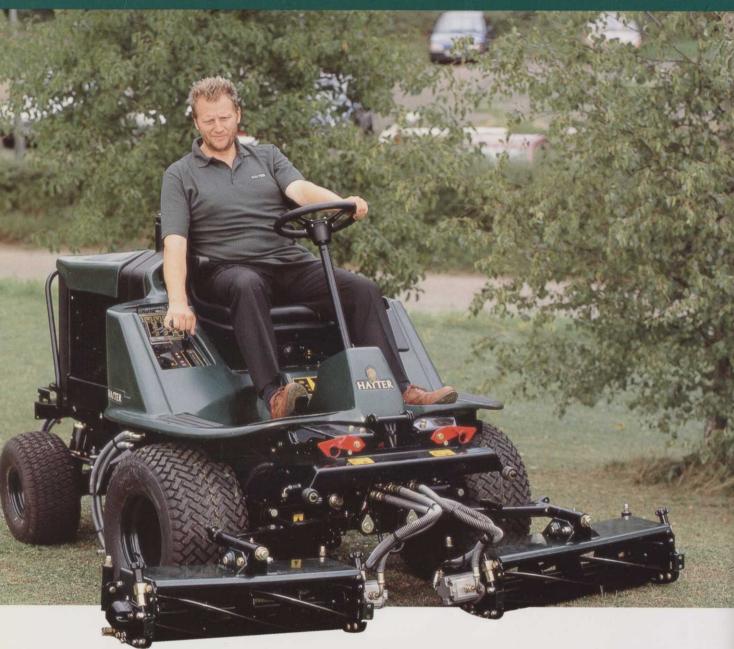

## The Hayter LT324 Triple Turf Mower

This professional multi-task mower combines high performance with rugged reliability, making it ideal for both golf course and local authority work.

It comes complete with a powerful Kubota VI505-BB-EC engine, a 4-wheel drive option

for demanding conditions and a smooth transmission control for a comfortable ride.

Convenience features include a hinged access system for easy maintenance and a modern, streamlined design with unrestricted operator vision.