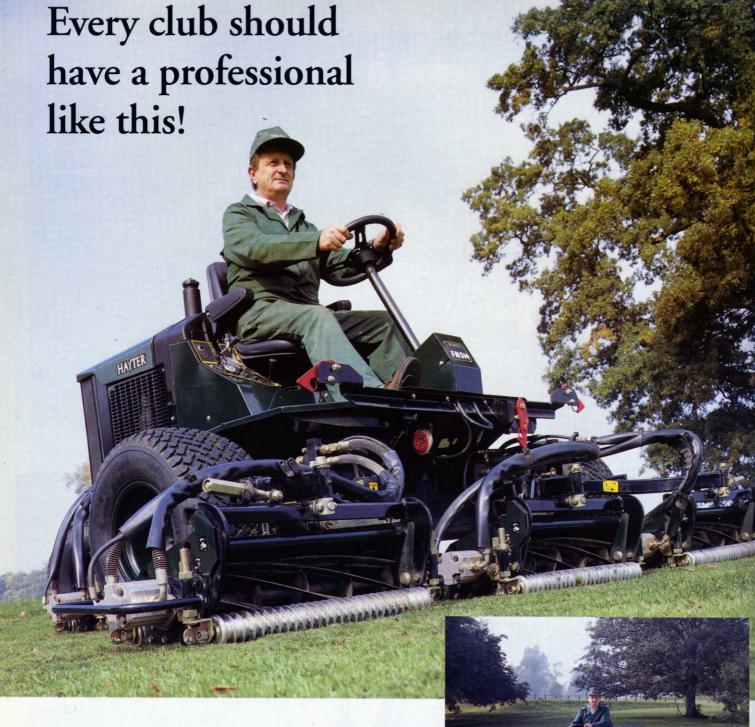

The Hayter FM514 is a purpose-built 5-gang mower that's equal to the challenge of any course. Since no two golf courses are the same, the FM is designed to adapt. Unique 26" floating heads follow the ground contours closely for a superb finish.

Ground holding is gentle but firm. Wide front axle, broad tyres and variable weight transfer system give traction with minimum turf or soil damage.

And behind it all is the sheer power of a Kubota 35hp engine. With 'on-demand' 4-wheel drive transmission and differential locking you have total mastery.