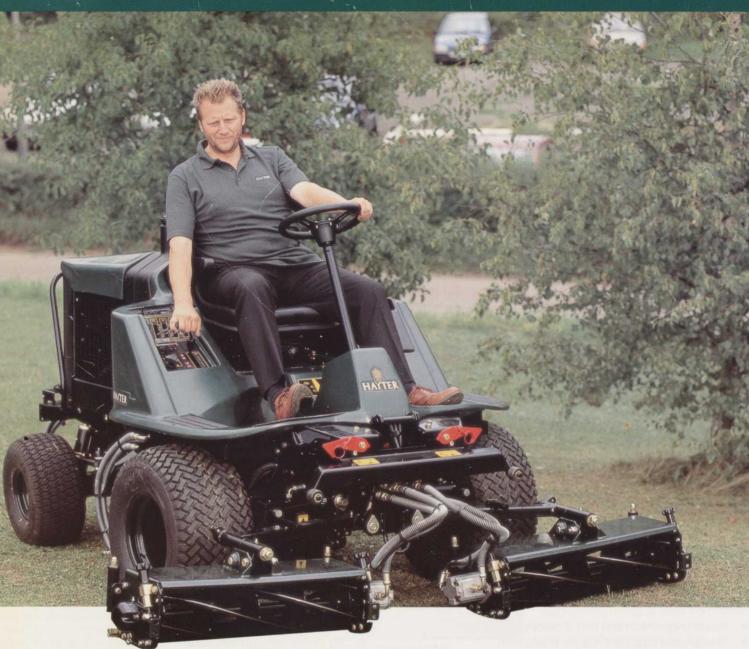

## The Hayter LT324 Triple Turf Mower

This professional multi-task mower combines high performance with rugged reliability, making it ideal for both golf course and local authority work.

It comes complete with a powerful Kubota VI505-BB-EC engine, a 4-wheel drive option

for demanding conditions and a smooth transmission control for a comfortable ride.

Convenience features include a hinged access system for easy maintenance and a modern, streamlined design with unrestricted operator vision.