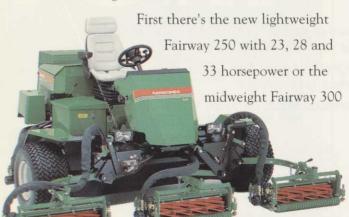

## The Fairway Champions

There's no contest when it comes to choosing the right weight mower for golf course fairways. Look to Ransomes' corner for a choice of Fairway champions which can outperform, out-power, out-produce and out-manoeuvre any mower in their weight class.

with a 38 horsepower engine. 4-wheel drive is standard except on 23hp model. Floating head cutting units closely hug

the turf and rugged hydrostatic drive grips the terrain for an unsurpassed punch to tackle inclines or mow around obstacles, with even weight distribution to eliminate "bouncing" for a smooth, clean finish.