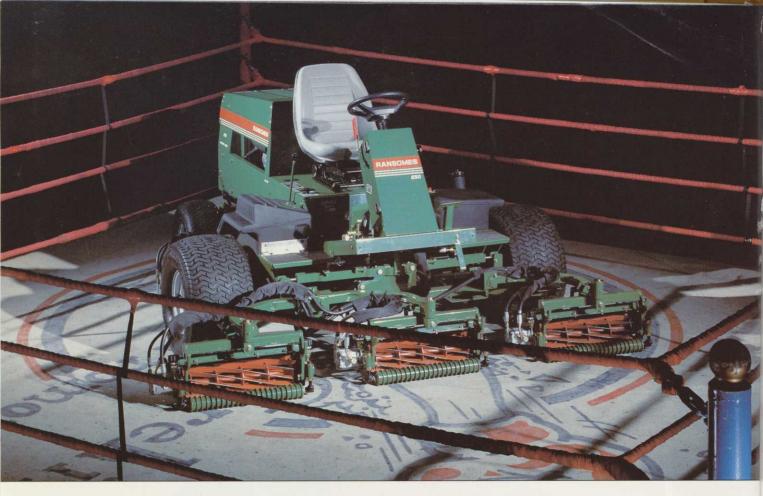

## The Fairway Champions

There's no contest when it comes to choosing the right weight mower for golf course fairways. Look to Ransomes' corner for a choice of Fairway champions which can outperform, out-power, out-produce and out-manoeuvre any mower in their weight class.

with a 38 horsepower engine. 4-wheel drive is standard except on 23hp model. Floating head cutting units closely hug

the turf and rugged hydrostatic drive grips the terrain for an unsurpassed punch to tackle inclines or mow around obstacles, with even weight distribution to eliminate "bouncing" for a smooth, clean finish.