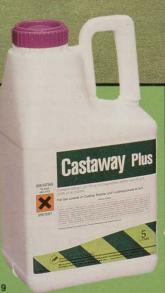

## There are far better ways to control worm casts and leatherjackets

Castaway Plus controls turf pests - easily and economically.

A single application of Castaway Plus will control both earthworms and leatherjackets.

Castaway Plus can be applied on all turf areas, ideally at or before the first sign of pest problems.

Available in a 5 litre pack or CDA bottle, Castaway Plus is a unique liquid formulation that is simple to use.