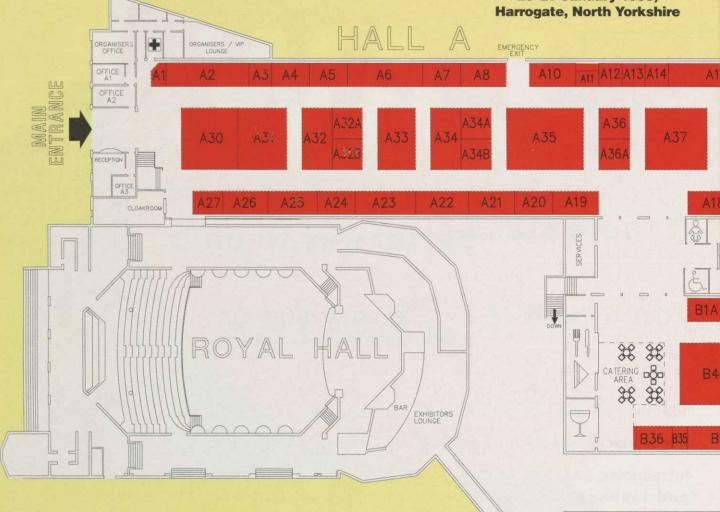

## ... stand space for the 1995 BTME has almost GONE!

A record-breaking 81 per cent of available stand space in Halls A, B and C is ALREADY booked and paid for\*. Just look at the shaded areas on this plan — it represents the companies who have already made a sound investment for their future. JOIN THEM TODAY by calling Louise Lunn on 0347 838581. Don't leave it until tomorrow — you might be too late!

B14 B15 B16 B16A B49 B50 **B51** B46 B52 B53 **B54** B25 B24 B23 B22 B21 Seore C17 C14 C15 C16 C54A C54E C60 C52 C61 C62 C23 C22 C21 C20 C19 C18 C31A C31 C30 C29 EMERGENCY HALL

| Oaklands College           | .C37 |
|----------------------------|------|
| Ocmis Ltd                  |      |
| Outdoor Power Products Ltd | C6   |
| PAC Organic Products       | .B2A |
| H Pattisson & Co Ltd       | .B44 |
| Philip York & Partners     | B7   |
| PSD Ltd                    | .A11 |
| Prime Waterman             |      |
| Ransomes                   | .A30 |
| Reaseheath College         | .C40 |
| Rhone Poulenc              | A6   |
| Rigby Taylor               | .A23 |
| Rolawn                     |      |
|                            |      |