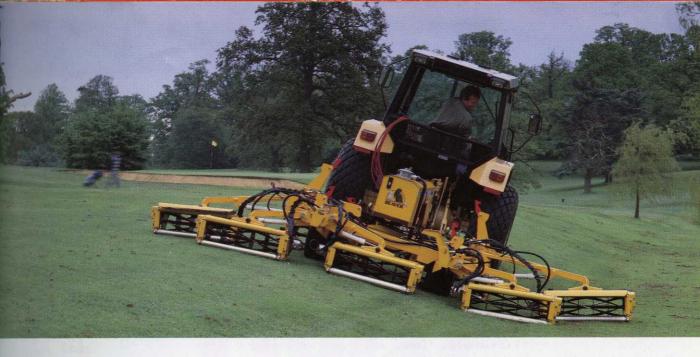

## IRONS

Beaver TM708. The legendary 7-gang hydraulic mower has a huge 16ft cut to mow fairways in championship time. Fully floating 8" or fixed 10" cylinder heads, with a choice of blade configurations and rollers, follow the fairway contours to leave a superb finish.