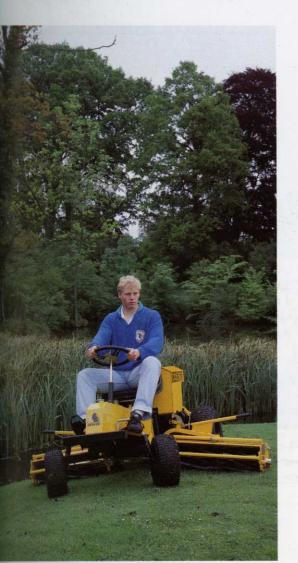

## WOODS

Where the fairways stop, the Beaver T12 starts. With its 74" cut, hydrostatic transmission, low centre of gravity and 7" cylinders with 4 or 7 blade option, it's ideal for mowing around tees, surrounds, bunkers and fences.