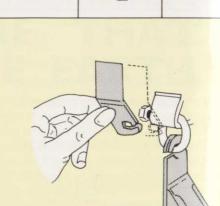

Hook on flails are easily attached and detached (no tools) and 3mm

scarifying blades can be fitted individually or in combination with cutting flails. For fine turf scarification 2mm blades are available.