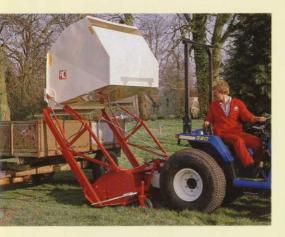

## GROUNDKEEPER

The all-rounder for grass control plus scarifying and leaf and litter collection

Amazone Groundkeeper flail grass cutting machines are available in standard and hi tip linkage mounted ranges with working widths of 1.20, 1.35, 1.50 and 1.80 metres. They will cope with grass of any height to leave a clean 'lawn' finish.

## **GROUNDKEEPER HI TIP MODELS**

Groundkeeper Hi Tip models (1.20, 1.35 and 1.50 metre working widths) enable hydraulic tipping from the tractor seat for easy disposal of cuttings or litter to lorries and trailers.