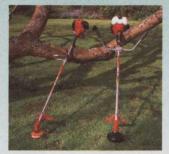

BRUSHCUTTERS. From the first company to develop the nylon line cutting principle in the U.K., and to introduce the petrol engine version.

CHAMPION. Unbeatable when the going gets tough! Top class heavy-duty mower, rugged 8hp Briggs & Stratton engine.