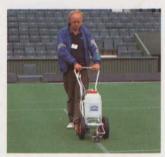

RECIPROCATING EDGER. Two reciprocating blades deliver precise cutting power, and a smoother and safer operation.

WALKOVER SITELINE. A revolutionary new line marker robust in construction, simple and easy to operate.