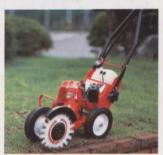

RECIPROCATING EDGER. Two reciprocating blades deliver precise cutting power, and a smoother and safer operation.

WALKOVER SITELINE. A revolutionary new line marker robust in construction, simple and easy to operate.