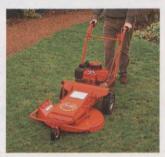

BRUSHCUTTERS. From the first company to develop the nylon line cutting principle in the U.K., and to introduce the petrol engine version.

CHAMPION. Unbeatable when the going gets tough! Top class heavy-duty mower, rugged 8hp Briggs & Stratton engine.