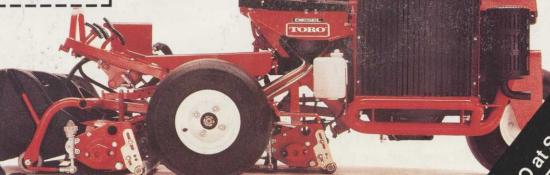

Optional variable speed kit ensures precision cutting by allowing the operator to select a consistent ground speed while maintaining a constant, even clip.

Take a look at the TORO
Greensmaster 3000D ... get
behind the unique steering arm,
adjustable to suit the comfort of all operators.
This will be your first step towards

unbelievable precision cutting with increased power and durability.

Every course and its greens have their own special characteristics. The TORO Greensmaster 3000D enjoys the challenge and by providing fully floating cutting units, a uniform quality of cut is assured whatever the conditions.