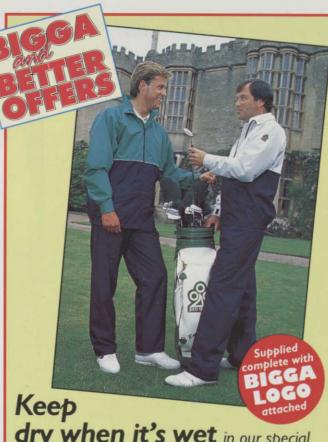

Professional Sportsturf Design

The Scotts Compa Tillers Turf Co Ltd

Universal Materials

22-24 January 1992, Harrogate

Organised by the British & International Golf Greenkeepers Association

dry when it's wet in our special

# Supplied by top manufacturers ProQuip

Comfortable, practical and stylish - that's the all-weather Neptune II rainsuit specially designed for greenkeepers and guaranteed to keep you dry. Made from a revolutionary new fabric, these rainsuits are quiet, soft to handle and lightweight - but durable enough to withstand the coldest, wettest winter. What's more, the microporous fabric allows perspiration to pass through the outer membrane without letting in wind, rain or humidity - you stay warm, dry and comfortable all the time! The suits are hardwearing, washable and allow a full range of movement

Now BIGGA have teamed up with manufacturers ProQuip to bring you these weatherproof jacket and trouser sets at an unbelievable low price. They're available in Navy/Silver or Navy/Jade with different styles for men and women. And because of a cancelled export order, orders for women's rainsuits will be supplied with an extra pair of trousers - absolutely free! These quality workwear garments are fully guaranteed for a year.

All rainsuits are supplied complete with BIGGA logo as seen on national TV at Royal Birkdale during The Open.

HIGHEST quality for the LOWEST price you'll find - but hurry - this is a limited offer. Order today! ORDER COUPON